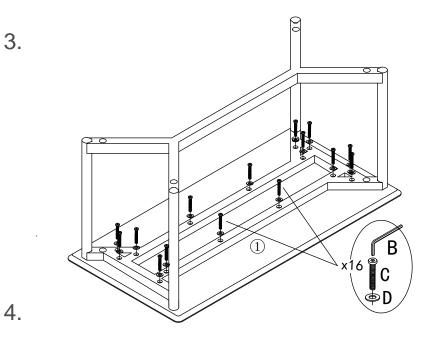

PLEASE NOTE: Check that you have received all components and hardware before assembling. If you are missing any parts, contact your retailer.

During assembly, hand tighten screws only. When the screws are in place, tighten completely.