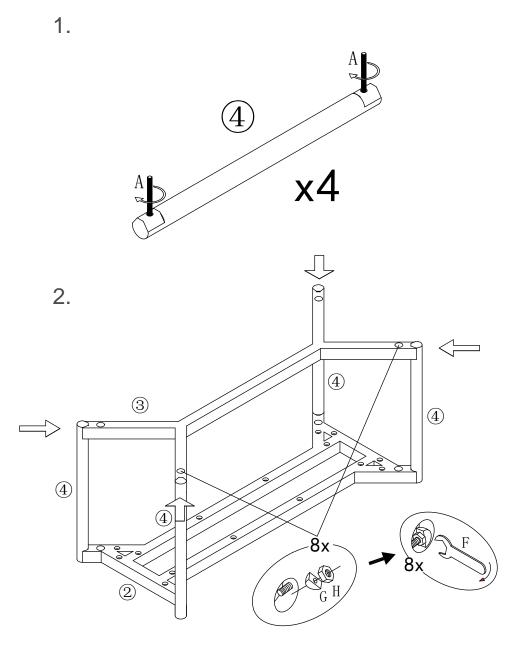

PLEASE NOTE: Check that you have received all components and hardware before assembling. If you are missing any parts, contact your retailer.

During assembly, hand tighten screws only. When the screws are in place, tighten completely.