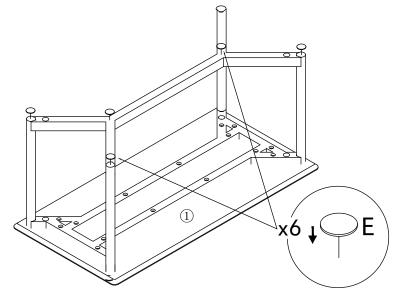

PLEASE NOTE: Check that you have received all components and hardware before assembling. If you are missing any parts, contact your retailer.

During assembly, hand tighten screws only. When the screws are in place, tighten completely.