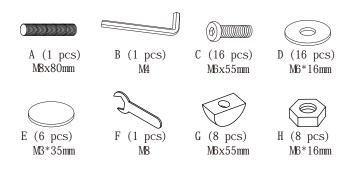

PLEASE NOTE: Check that you have received all components and hardware before assembling. If you are missing any parts, contact your retailer.

During assembly, hand tighten screws only. When the screws are in place, tighten completely.