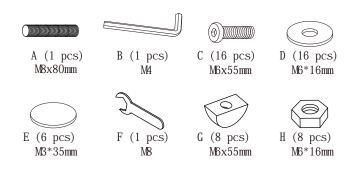

PLEASE NOTE: Check that you have received all components and hardware before assembling. If you are missing any parts, contact your retailer.

During assembly, hand tighten screws only. When the screws are in place, tighten completely.