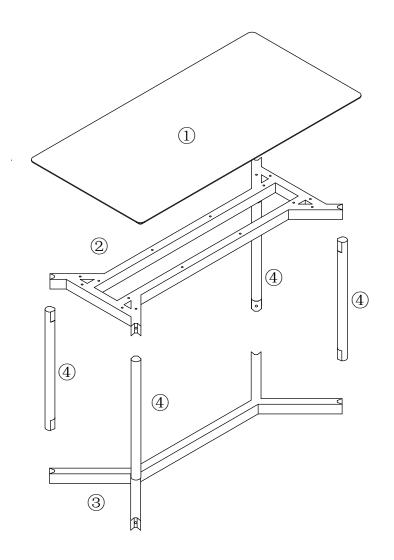

PLEASE NOTE: Check that you have received all components and hardware before assembling. If you are missing any parts, contact your retailer.

During assembly, hand tighten screws only. When the screws are in place, tighten completely.