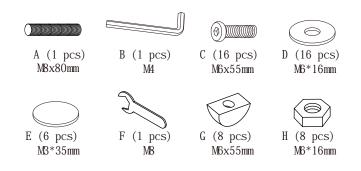

PLEASE NOTE: Check that you have received all components and hardware before assembling. If you are missing any parts, contact your retailer.

During assembly, hand tighten screws only. When the screws are in place, tighten completely.